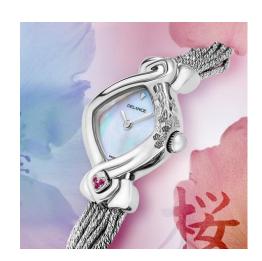

## "Miwa"

Delicately engraved with a cherry branch, this DELANCE "Miwa" time-piece has been created for a sensitive woman with sophisticated elegance and refined taste. The arrival of warm spring flowers touches the soul of the young woman.

## **Technical characteristics**

Brand: **DELANCE** 

Model: Miwa

Case: Steel case, back affixed with 5 screws

Setting: Engraved with a cherry branch

Dial: White mother-of-pearl

Hands: Nickel-plated

Glass: Cambered scratch-resistant sapphire crystal
Cabochon: 3 pink sapphires at 6 o'clock (interchangeable)
Movement: ETA quartz or mechanical hand wound Piguet 8.10

Bracelet: Silver Cascade (interchangeable)

Water-resistance: 3 atm / 30 m

*Guarantee:* 5 years