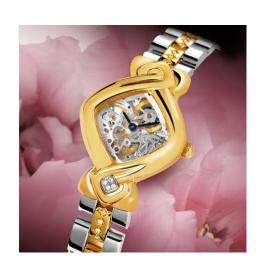

## "Dentelle Or - Acier"

For lovers of beauty and mechanical watches, DELANCE presents a "Dentelle" gold watch equipped with a mechanical Piguet 8.10 movement. This delicate marvel was skillfully engraved piece by piece by an artist from Switzerland's Joux Valley. Designed to harmonize with the shape of the watch, the skeleton zing and engraving are unique.

## **Technical characteristics**

Brand: **DELANCE** 

Model: Dentelle Or - Acier

Case: 18 carats gold, case back affixed with 5 screws

Hands: Black

Glass: Cambered scratch-resistant sapphire crystal *Cabochon:* 4 diamonds at 6 o'clock (interchangeable) *Movement:* Mechanical hand wound Piguet 8.10

Bracelet: Steel links, yellow gold middle links set with 24 diamonds

Water-resistance: Dust & humidity

Guarantee: 5 years