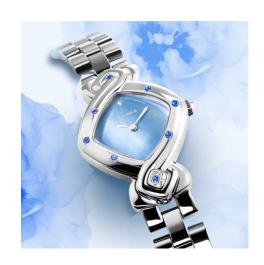

## **Technical Characteristics**

Brand: DELANCE
Model: Ashta Laxmi

Case: Stainless steel, case back affixed with 5 screws

Setting: Set with 7 blue sapphires

Dial: Blue mother of pearl

Hands: Nickel-plated

Glass: Cambered scratch-resistant sapphire crystal Cabochon: Blue sapphire at 6 o'clock (interchangeable)

Movement: ETA quartz or mechanic hand wound Piquet 8.10 (on order)

Bracelet: Stainless steel links (interchangeable)

Water-resistance: 3 atm / 30 m

Guarantee: 5 years